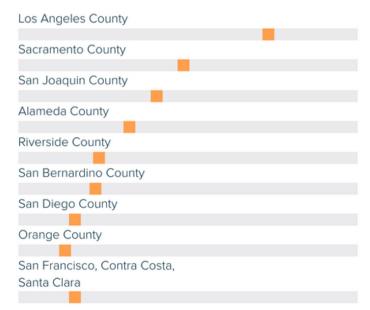

# Black Health Network

Membership Fact Sheet 2022

#### **Mission & Vision**

BHN is a network of ambassadors creating a healthy Black California. This virtual community of like-minded health leaders, professionals, equity policy advocates, makers, individuals. and partners work to ensure that Black Californians live a life free from violence, racism, and health inequities. The network aims to inspire and empower members to advance health equity for Black Californians.

## **Top Locations by County**





### **Membership Levels**

Basic

Free

Student

\$15 Annually

Individual

\$50 Annually

Organization

Based on the Nonprofit's Annual Operating Budget

Corporate Sustainer
1% of Annual Revenue

#### What BHN Offers

Black Health Network members interact with other members virtually, exchange information and collaborate on common interests/goals, develop professional or social contacts, and leverage tools and resources to help to you achieve impact in your mission to improve the health and well-being of Black Californians. Here are a few of our offerings:

- Advocacy Training
- Networking Opportunities
- Capacity Building
- Leadership Development
- And more!

#### **CBHN Programs**

Black Health Agenda
Statewide plan to address health disparities

#### **Health Equity Forum**

Speake